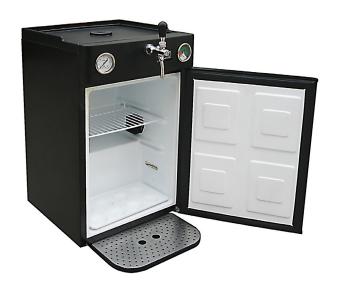

## COOL KEG Station from the ZP 170 of ADT Europe from the Product Range PERFECT PLUS

The COOL KEG Station is a perfect powerful Keg Cooler from the equipment Series Perfect Plus. Outside cladding is made of impact-and shock-resistant powder-coated steel. Plug-in with dispense Valve.

## **Key Features:**

- Noiseles Cooling
- Light Weight
- Small footprint
- With Drip Tray

## Specifications:

Cooling Medium: R290A

Cooling Capacity: for 4 Mini-Keg 4 or 5 Liter

Dispensing Equipment: Plug-in with dispense Valve

Co2-Bottle: 250 Gr. Integrated in the unit

Pressure Indicator: For cylinder pressure and operating pressure