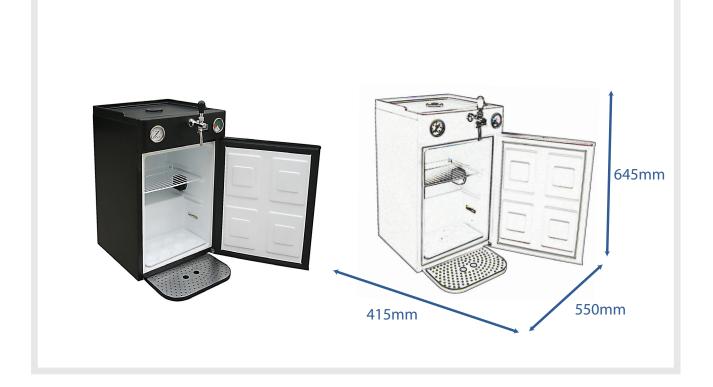

Dimension: Height 735 / Width 485 / 605 mm Depth with Drip Tray

Empty Weight: 18 Kg
Electrical connection: 230 V / 10 A

Part-No 08-0002-0170