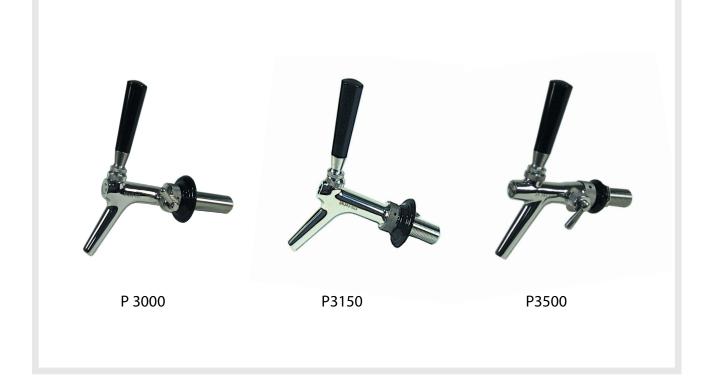

P-LINE from ADT-Europe The TAP-Generation from the Product Range PERFEKT-LINE

Dispense Valve complete stainless steel, Faucet Body with integrated Dispense, with different connection thread versions and standard handle.

Taps which are characterized modern and user-friendly. Available in various shaft lengths and therefore very flexible.

## **Key Features:**

- Powerful
- Best quality stainless steel
- Perfect fluidity
- Easy to clean

| Specifications:                                           | Part-No         |
|-----------------------------------------------------------|-----------------|
|                                                           |                 |
| Beer tap P3000 Stainless Steel                            | 11-3000-0000    |
| Beer tap P3000 Stainless Steel 8mm                        | 11-3000-0080    |
| Beer tap P3000 gold PVD coated                            | 11-3000G0000    |
| Beer tap P3000 Stainless Steel 8mm Swiss model            | 11-3000S0080    |
| Beer tap P3050 35mm connecting piece chrome               | 11-3050-0000    |
| Beer tap P3150 Stainless Steel 7mm                        | 11-3150-0070    |
| Beer tap P3150 Stainless Steel 7mm, 27mm connecting piece | 11-3150-0070S27 |
| Beer tap P3150 Stainless Steel 7mm, 35mm connecting piece | 11-3150-0070S35 |
| Beer tap P3150 Stainless Steel 10mm                       | 11-3150-0100    |
| Beer tap P3150 gold PVD coated 7mm                        | 11-3150G0070    |
| Beer tap P3150 gold PVD coated 10mm                       | 11-3150G0100    |
| Beer tap P3500 35mm stainless steel connecting piece      | 11-3500-0000    |
| Beer tap P3500 55mm stainless steel connecting piece      | 11-3500-0005    |
| Beer tap P3500 gold PVD coated 35mm connecting piece      | 11-3500G0000    |
|                                                           |                 |