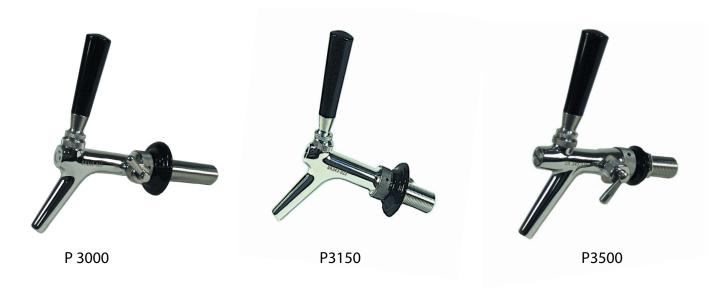

P-LINE from ADT-Europe The TAP-Generation from the Product Range PERFEKT-LINE

Dispense Valve complete stainless steel, Faucet Body with integrated Dispense, with different connection thread versions and standard handle.

Taps which are characterized modern and user-friendly. Available in various shaft lengths and therefore very flexible.

## **Key Features:**

- Powerful
- Best quality stainless steel
- Perfect fluidity
- Easy to clean

| Specifications:                                           | Part-No         |
|-----------------------------------------------------------|-----------------|
|                                                           |                 |
| Beer tap P3000 Stainless Steel                            | 11-3000-0000    |
| Beer tap P3000 Stainless Steel 8mm                        | 11-3000-0080    |
| Beer tap P3000 gold PVD coated                            | 11-3000G0000    |
| Beer tap P3000 Stainless Steel 8mm Swiss model            | 11-3000S0080    |
| Beer tap P3050 35mm connecting piece chrome               | 11-3050-0000    |
| Beer tap P3150 Stainless Steel 7mm                        | 11-3150-0070    |
| Beer tap P3150 Stainless Steel 7mm, 27mm connecting piece | 11-3150-0070S27 |
| Beer tap P3150 Stainless Steel 7mm, 35mm connecting piece | 11-3150-0070S35 |
| Beer tap P3150 Stainless Steel 10mm                       | 11-3150-0100    |
| Beer tap P3150 gold PVD coated 7mm                        | 11-3150G0070    |
| Beer tap P3150 gold PVD coated 10mm                       | 11-3150G0100    |
| Beer tap P3500 35mm stainless steel connecting piece      | 11-3500-0000    |
| Beer tap P3500 55mm stainless steel connecting piece      | 11-3500-0005    |
| Beer tap P3500 gold PVD coated 35mm connecting piece      | 11-3500G0000    |
|                                                           |                 |