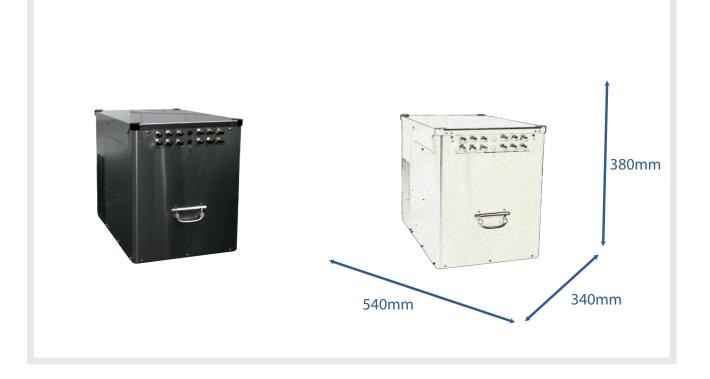

Peak performance: 200 drinks in 160min. 0.3-l

Water content: 18 liters lce bank: 6,2 Kg

Mass LxWxH: 540x340x380 mm

Product weight: 28 kg Shipping Weight: 32 kg

Output: Delivery height 5.5 m - 10,0 m Optional Energy Efficiency: speed-controlled pump motor possible