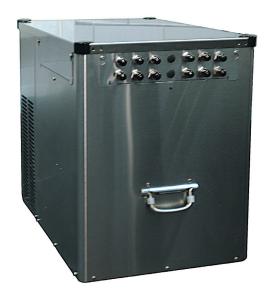

## K50 from ADT-Europe

## The new Cooler generation from the product range PERFECT PLUS

with innovative cooling technology, available with Combination Control or ice bank control. Choice of two Compressors possible-ACC Cubigel and Aspera (Embarco) the performance of both compressors identical. The agitator motor is newly equipped with cooling fins to keep the operating temperature low (not more than 50  $^{\circ}$  C). Thus, the life of the pump is improved. The agitator is equipped with a 6-pin connector. The cooling coils are designed for the beer area in 7mm with  $\frac{1}{2}$  "BSF connections. For the soft drink section, the diameter is 5mm.

## **Key Features:**

- A powerful wet cooler
- Construction complete in stainless steel
- Efficient cooling technology including
- Equipped with various possible cooling coil packs / 3 sides rotatable

## Specifications:

Power requirements: 230V / 50Hz / 1,8A / 430W

Cooling capacity: 325 kcal / h
Compressor: 8 ccm / 1/6 PS
Ready to draw to the end of ice build: 120 min.
Tap output á 0,2 l: 100 drinks / h