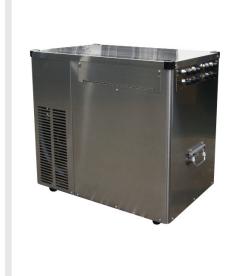

## K70 from ADT-Europe

## The new Cooler generation from the product range PERFECT PLUS

with innovative cooling technology, available with Combination Control or ice bank control. Choice of two Compressors possible-ACC Cubigel and Aspera (Embarco) the performance of both compressors identical. The agitator motor is newly equipped with cooling fins to keep the operating temperature low (not more than 50  $^{\circ}$  C). Thus, the life of the pump is improved. The agitator is equipped with a 6-pin connector. The cooling coils are designed for the beer area in 7mm with  $\frac{1}{2}$  "BSF connections. For the soft drink section, the diameter is 5mm.

## **Key Features:**

- A powerful wet cooler
- Construction complete in stainless steel
- Efficient cooling technology including
- Equipped with various possible cooling coil packs / 3 sides rotatable

## Specifications:

Power requirements: 230V / 50Hz / 2.3A / 530W

Cooling capacity: 540 kcal / h compressor: 11 cc / 1/3 hp Ready to draw to the end of ice build: 225min.

Tap output á 0,2 l: 150 drinks / h

Peak performance: 300 drinks in 160min. 0.3-l

Water content: 37 liters lce bank: 11 Kg

Mass LxWxH: 580x390x480 mm

Product weight: 36 kg Shipping Weight: 41 kg

Output: Delivery height 5.5 m - 12.0 m Optional Energy Efficiency: speed-controlled pump motor possible

Coils: Standard ½ "BSF connection, standard 6 x 8 mtr. PEM

thermostat: Ice bank - Digital Control

Refrigerant: R 134a

Approvals: Electrical Test CE approved

Part-No 09-0700U6005

Premix