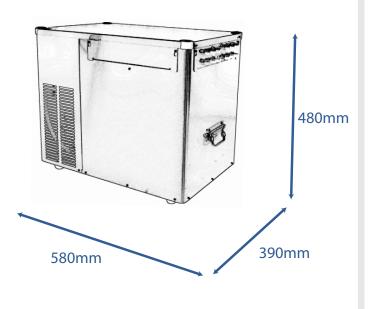

Peak performance: 300 drinks in 160min. 0.3-l

Water content: 37 liters lce bank: 11 Kg

Mass LxWxH: 580x390x480 mm

Product weight: 36 kg Shipping Weight: 41 kg

Output: Delivery height 5.5 m - 12.0 m Optional Energy Efficiency: speed-controlled pump motor possible