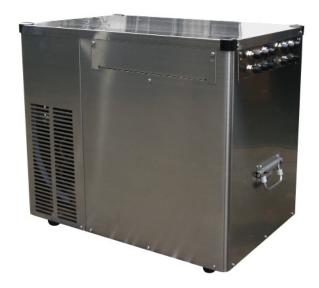

## K70 from ADT-Europe

## The new Cooler generation from the product range PERFECT PLUS

with innovative cooling technology, available with Combination Control or ice bank control. Choice of two Compressors possible-ACC Cubigel and Aspera (Embarco) the performance of both compressors identical. The agitator motor is newly equipped with cooling fins to keep the operating temperature low (not more than 50  $^{\circ}$  C). Thus, the life of the pump is improved. The agitator is equipped with a 6-pin connector. The cooling coils are designed for the beer area in 7mm with  $\frac{1}{2}$  "BSF connections. For the soft drink section, the diameter is 5mm.

## **Key Features:**

- A powerful wet cooler
- Construction complete in stainless steel
- Efficient cooling technology including
- Equipped with various possible cooling coil packs / 3 sides rotatable

## Specifications:

Power requirements: 230V / 50Hz / 2.3A / 530W

Cooling capacity: 540 kcal / h compressor: 11 cc / 1/3 hp Ready to draw to the end of ice build: 225min.

Tap output á 0,2 l: 150 drinks / h

Peak performance: 300 drinks in 160min. 0.3-l

Water content: 37 liters lce bank: 11 Kg

Mass LxWxH: 580x390x480 mm

Product weight: 36 kg Shipping Weight: 41 kg

Output: Delivery height 5.5 m - 12.0 m Optional Energy Efficiency: speed-controlled pump motor possible

Coils: Standard ½ "BSF connection, standard 6 x 8 mtr. PEM

thermostat: Ice bank - Digital Control

Refrigerant: R 134a

Approvals: Electrical Test CE approved

Part-No 09-0700U6005

Premix