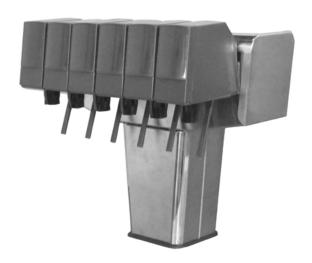

## NOVA from ADT-Europe

The new generation of the Tower range PERFECT PLUS

The high-quality stainless steel Tower is available as Postmix Version. For use in traditional gastronomy, as well as in self-service restaurants. Advertising options on request.

## **Key Features:**

- Polished stainless steel
- Tap variants
- 6 Tap version
- Advertising Options on request