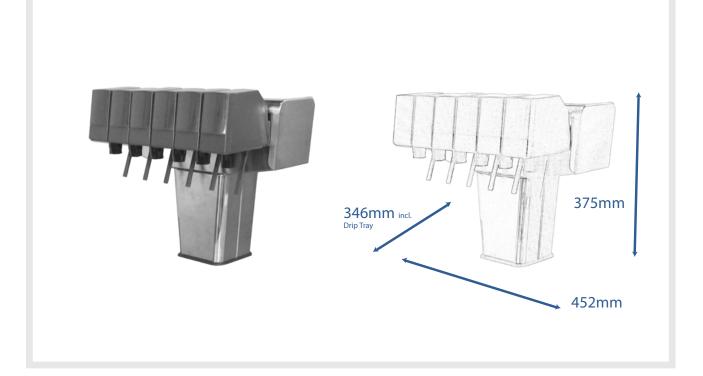

## Specifications

Number of Taps:

Tap variants:

Connection Voltage for Postmix Taps and Lighting:

Material:

Dimension: 6 - Tap Version (H x W x D):

Not included:

Advertising Options:

6

Postmix

24 Volt / 50 Hertz Stainless Steel grinded

375 x 452 x 346 mm

Transformer

On request

Part-No 6-Postmix Taps 02-6POM-1E001