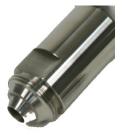

## ORION-LINE from ADT-Europe The TAP-Generation from the Product Range PERFEKT-LINE

Dispense Valve complete stainless steel, Faucet Body with integrated Dispense, with different connection thread versions and standard handle.

Taps which are characterized modern and user-friendly. Available in various shaft lengths and therefore very flexible.