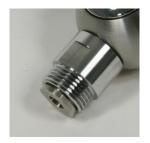

## ORION-LINE from ADT-Europe The TAP-Generation from the Product Range PERFEKT-LINE

Dispense Valve complete stainless steel, Faucet Body with integrated Dispense, with different connection thread versions and standard handle.

## **ORION Dispense Valve**

| Article-No      | Description                        |
|-----------------|------------------------------------|
|                 |                                    |
| 11-1000-0012-14 | Orion P1000 Beertap Freeflow G1/2" |
| 11-1000-0058-14 | Orion P1000 Beertap Freeflow G5/8" |
| 11-1001-0012-14 | OrionP1000BeertapFreeflowG1/2"YG   |
| 11-1001-0058-14 | OrionP1000BeertapFreeflowG5/8"YG   |
| 11-1000-0027-14 | Orion P1000 Flare M27x1,5          |
| 11-1001-0027-14 | Orion P1000 Flare M27x1,5 YG       |
| 11-2000-0012-14 | Orion P2000 compensator G 1/2"     |
| 11-2000-0058-14 | Orion P2000 compensator G 5/8"     |
| 11-2000-0027-14 | Orion P2000 compensator M27x1,5    |
| 11-2001-0012-14 | Orion P2000 compensator G 1/2" YG  |
| 11-2001-0058-14 | Orion P2000 compensator G 5/8" YG  |
| 11-2001-0027-14 | Orion P2000 compensator M27x1,5 YG |