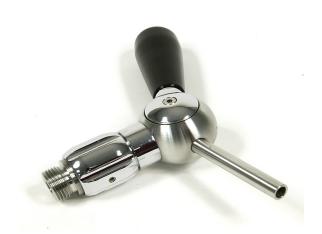

## ORION-LINE from ADT-Europe The TAP-Generation from the Product Range PERFEKT-LINE

Dispense Valve complete stainless steel, Faucet Body with integrated Dispense, with different connection thread versions and standard handle.

Taps which are characterized modern and user-friendly. Available in various shaft lengths and therefore very flexible.

## **Key Features:**

- Powerful
- Best quality stainless steel
- Perfect fluidity
- Easy to clean