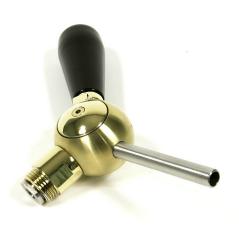

## ORION-LINE from ADT-Europe The TAP-Generation from the Product Range PERFEKT-LINE

Dispense Valve complete stainless steel, Faucet Body with integrated Dispense, with different connection thread versions and standard handle.

Taps which are characterized modern and user-friendly. Available in various shaft lengths and therefore very flexible.

## **Key Features:**

- Powerful
- Best quality stainless steel
- Perfect fluidity
- Easy to clean